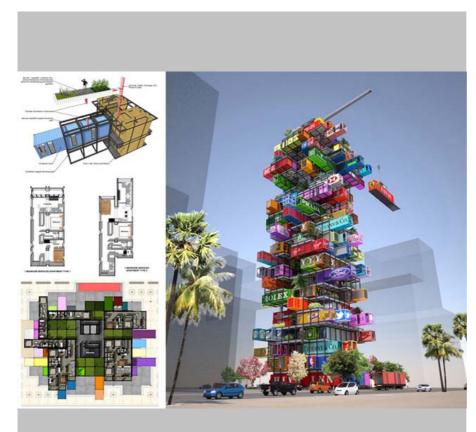

## Experience Real Life Tetris With This Traveling Hotel Room Design

by Keith Estiler Posted on April 15, 2014

Hong Kong based <u>OVA studio</u> designed the 'Hive-Inn' — a hotel structure that allows habitable containers to be lifted in and out of it.

The rooms can be shipped to any location required and used for a variety of functions such as offices, emergency housing or medical care units.

#### A full view of the Hive-Inn traveling hotel rooms

(Source: OVA Studio)

Talk about real life Tetris!

Hauntingly Beautiful Photos From 2014 Sony World Photography Awards Winners Art & Culture

Rob Ford Takes Leave As New Video Emerges Of Mayor Allegedly Smoking Crack News

#### A diagram displaying its construction

## The Hive-Inn with containers fully placed

(Source: OVA Studio)

Companies or individuals can book empty slots

## Diagram shows how the Hive Inn is mobile and flexible

(Source: OVA Studio)

A 'Container Hoisting Crane' is situated on top. Rooms can be slotted in and out