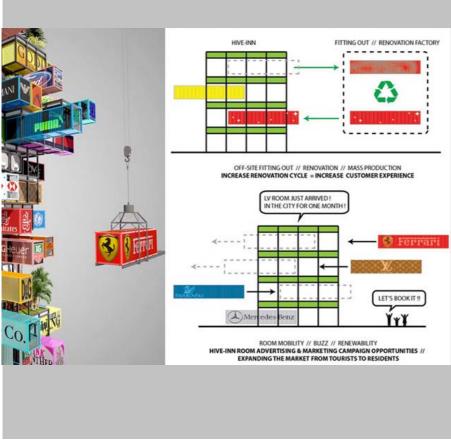

#### A diagram displaying its construction

## The Hive-Inn with containers fully placed

(Source: OVA Studio)

Companies or individuals can book empty slots

### Diagram shows figures admiring different brand rooms. Lady Gaga room?

(Source: OVA Studio)

Day to day operations