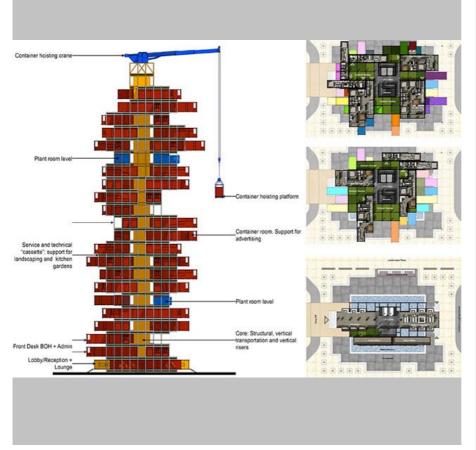

#### A diagram displaying its construction

## Diagram shows how the Hive Inn is mobile and flexible

(Source: OVA Studio)

A 'Container Hoisting Crane' is situated on top. Rooms can be slotted in and out