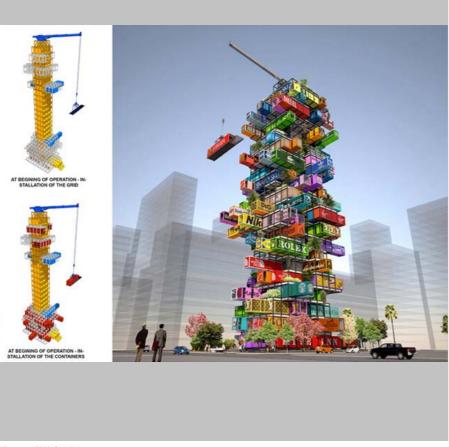

#### A diagram displaying its construction

## Diagram shows how the Hive Inn is mobile and flexible

(Source: OVA Studio)

A 'Container Hoisting Crane' is situated on top. Rooms can be slotted in and out