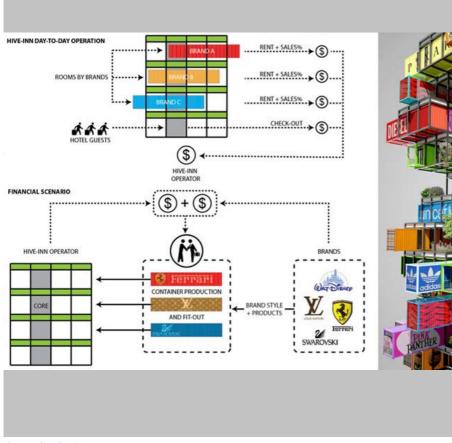

## The Hive-Inn with containers fully placed

(Source: OVA Studio)

Companies or individuals can book empty slots

### Diagram shows figures admiring different brand rooms. Lady Gaga room?

(Source: OVA Studio)

Day to day operations