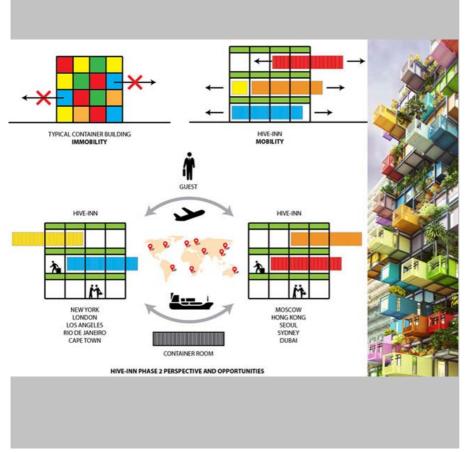

## Diagram shows how the Hive Inn is mobile and flexible

(Source: OVA Studio)

A 'Container Hoisting Crane' is situated on top. Rooms can be slotted in and out