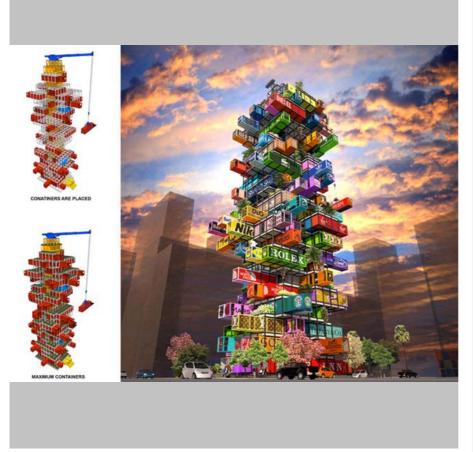

## The Hive-Inn with containers fully placed

(Source: OVA Studio)

Companies or individuals can book empty slots